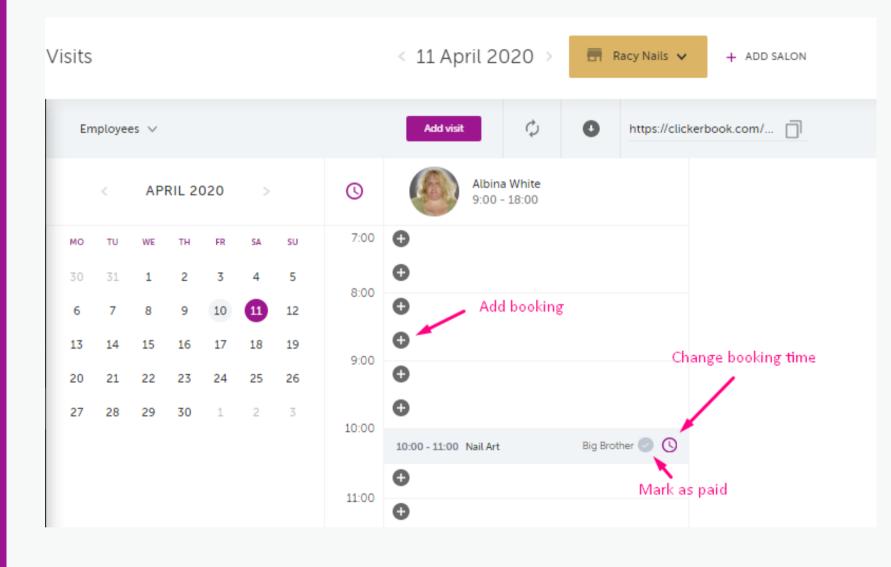

# TRACK YOUR BOOKINGS

In the Visits menu, you can manage the schedule for your business. You will see the schedule for each employee and their reservations. You can add here any bookings that your employee already has or if booked over the phone or in person.

Reservations from Clickerbook will automatically appear here and will block the time in your calendar. It is important that you keep your bookings up to date in order to avoid double bookings.

| Еп | ployed | 25 🗸 |       |      |    |    |       | Addyteit () https://clickerbook.com/ |
|----|--------|------|-------|------|----|----|-------|--------------------------------------|
|    | ¢      | MAF  | RCH 2 | 2020 | >  |    | O     | Albina White<br>9:00 - 18:00         |
| мо | ти     | WE   | тн    | FR.  | SA | su | 7:00  | 0                                    |
| 24 | 25     | 26   | 27    | 28   | 29 | 1  |       | 0                                    |
| 2  | 3      | 4    | 5     | 6    | 7  | 8  | 8:00  | 0                                    |
| 9  | 10     | 11   | 12    | 13   | 14 | 15 |       | •                                    |
| 16 | 17     | 18   | 19    | 20   | 21 | 22 | 9:00  | 0                                    |
| 23 | 24     | 25   | 26    | 27   | 28 | 29 | 10-00 | •                                    |
| 30 | 31     | 1    | 2     | 3    | 4  | 5  | 10:00 | 0                                    |
|    |        |      |       |      |    |    |       | 0                                    |

**MOVE BOOKINGS** 

•

You can change any booking in your employees calendar by clicking on the clock in the booking. You should only do this if you have already contacted your client. If the client has paid online, you must mark the booking as complete in order to receive payment from Clickerbook