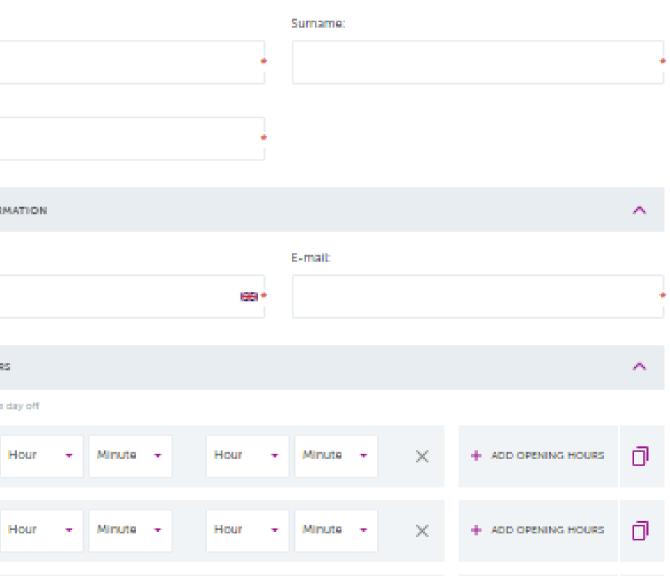

#### **REGISTRATION FORM**

Enter the details of your company and company representative. The representative will manage your account: enter details, monitor activities and reservations. Tick the check-box if you want your customers to be able to pay online through Clickerbook (they will also have the opportunity to choose their payment method when booking). Add a photo of your representative, their phone number and email address. Notifications of new reservations will be sent to this email and via SMS, as well as appearing in your account. The name of the

#### **Register a business**

| company:    | •                                                      |
|-------------|--------------------------------------------------------|
| any Phone:  | +44 XXXX XXXXXXX 😅                                     |
|             | Allow payment through the site                         |
| tive Name:  | +                                                      |
| esentative: | -                                                      |
|             | Add a photo                                            |
| Phone:      |                                                        |
| E-mail:     | •                                                      |
| Password:   | +                                                      |
| password:   | -                                                      |
|             | Lagree to Terms of Use and Privacy Policy *            |
|             | I consent to the processing of data by third parties * |
|             | Create an account                                      |