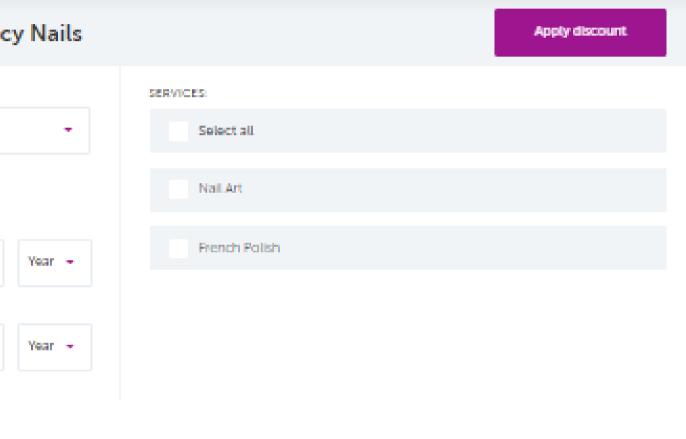

# HAPPY HOURS DISCOUNTS BY TIME

In this section you can set a discount for certain times during the day or week and by service - Happy Hours. This function allows you to fill slots during the day that are typically not busy.

This information will be displayed on your business page or on the main page of the website and when clients book your services.

| cy Nails |      |   |       | Apply discount |
|----------|------|---|-------|----------------|
|          |      |   |       | ~              |
|          |      |   |       | ~              |
|          |      |   |       | ~              |
|          |      |   |       | ~              |
|          |      |   |       | ^              |
| -        | 9:00 | • | 13:00 | -              |
|          |      |   |       |                |
|          |      |   |       |                |