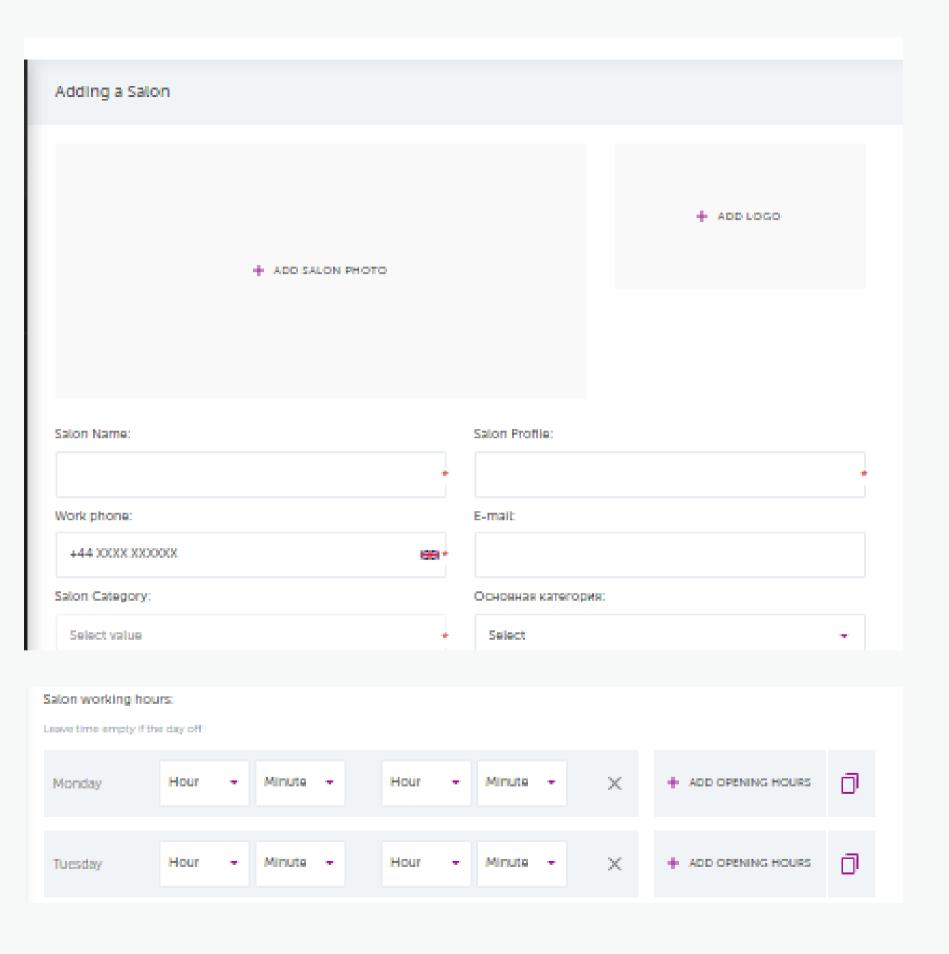

#### ADD A SALON OR BUSINESS **ONE OR SEVERAL**

Add the name and address of your salon/business, a photo and logo. This information will be displayed on the main page or when customers search for services. Add your main business profile e.g. Manicure and what category it belongs to. Add salon opening hours and weekends. To make it easier, there is a *Copy Previous Day* button in the work schedule. ADD WORK HOURS - you can use it to add breaks during the working day.