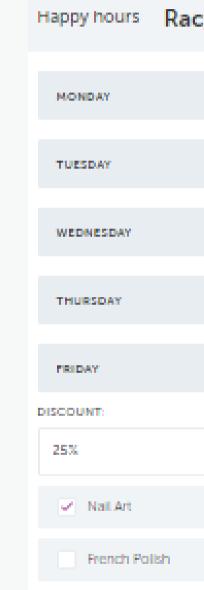

# HAPPY HOURS DISCOUNTS BY TIME

In this section you can set a discount for certain times during the day or week and by service - Happy Hours. This function allows you to fill slots during the day that are typically not busy.

This information will be displayed on your business page or on the main page of the website and when clients book your services.

| cy Nails |      |   |       | Apply discount |
|----------|------|---|-------|----------------|
|          |      |   |       | ~              |
|          |      |   |       | ~              |
|          |      |   |       | ~              |
|          |      |   |       | ~              |
|          |      |   |       | ^              |
| -        | 9:00 | • | 13:00 | -              |
|          |      |   |       |                |
|          |      |   |       |                |